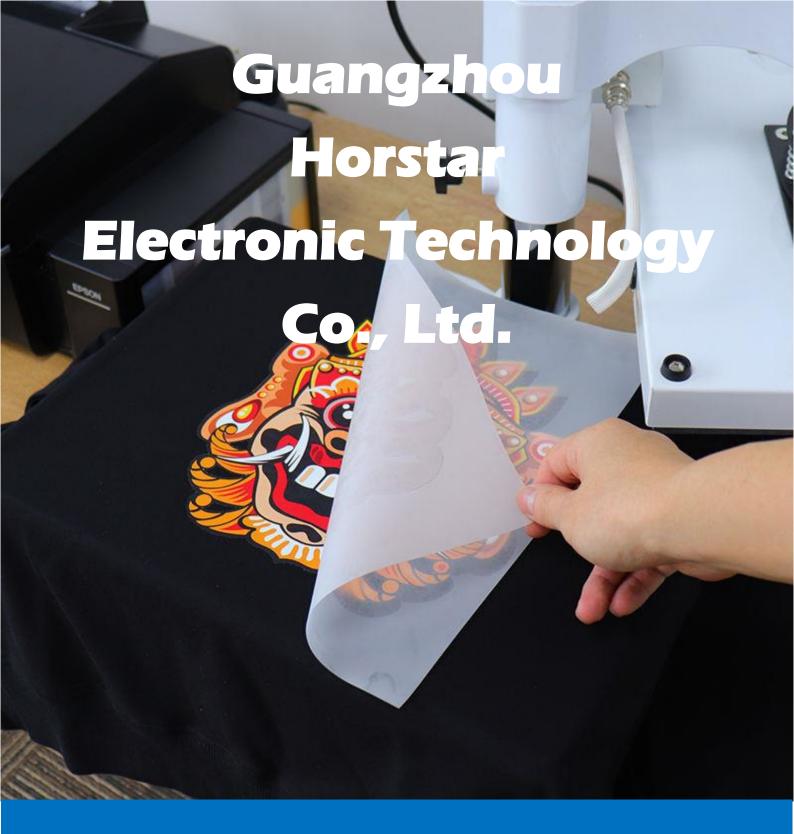

**PET Film For DTF Printer** 

Transfer Pattern Color Fixing Hot Melt Powder

For

Heat Transfer Printing

### **PET Film For DTF Printer**

### Advantage:

- 1. The ink absorbs evenly without smudging
- 2. Print without water edge, non-stick powder, shake powder clean
- 3. The transfer is completely ink-free
- 4. The picture has good elasticity after transfer
- 5. Support hot and cold tearing
- 6.75um thickness
- 7.Thermal transfer printing film temperature: 140-150 degrees time: 8-10 seconds

No need to engrave, good ink absorption, bright colors, even powder absorption, clean powder shaking, soft hand feeling, washable.

### **Applicable to:**

T-shirts, jerseys, pillows, canvas, canvas shoes, sweaters, jeans, hats, etc.

Model:

HS2800PF: Single Faced, Hot/cold/hot and cold peel HS3800PF: Double Faced, Hot/cold/hot and cold peel

### **Specifications:**

60CM\*100M / Roll 30CM\*100M / Roll

# Transfer Pattern Color Fixing Hot Melt Powder For Heat Transfer Printing